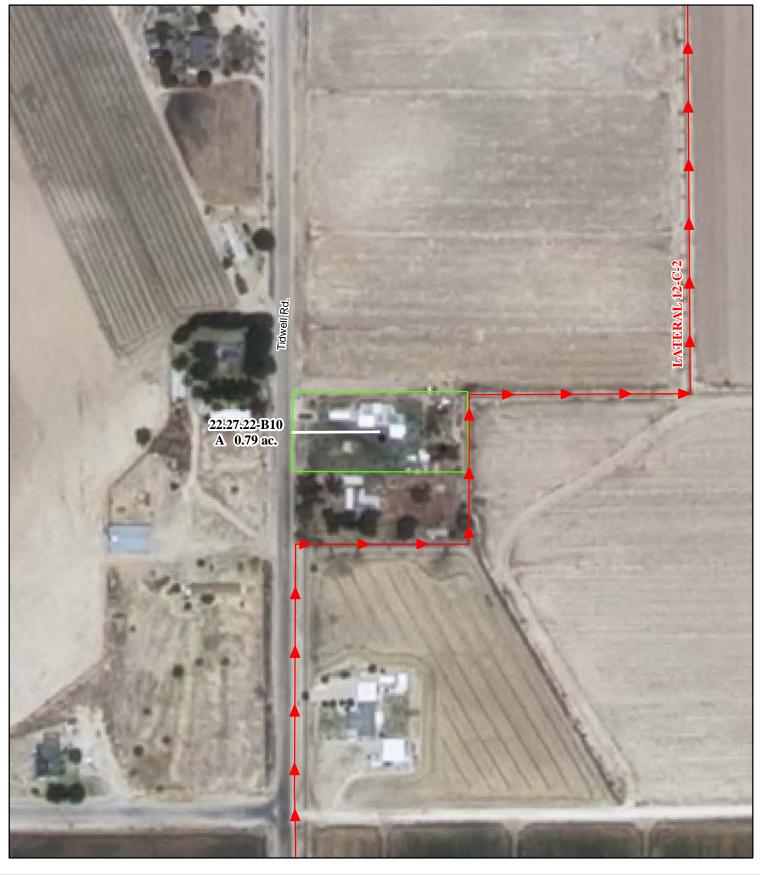

# f. Location and Amount of Irrigated Acreage:

Section 22, Township 22S, Range 27E, N.M.P.M.

Pt. SW<sup>1</sup>/<sub>4</sub>

0.79 acres

Total: 0.79 acres

As shown on the attached revised Hydrographic Survey Map for Subfile No. 22.27.22-B10, and the CID Section Hydrographic Survey Map Sheet No. 28 (1999-2011), included in Part F of this Appendix, representing the Court record as of the date of the filing of this Decree.